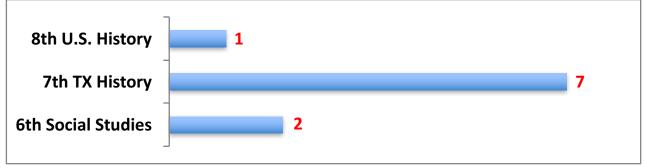

|  |

2

1

1

3

1

# 5th Six Weeks Dashboard 2016-2017

| endance Information for SMS | 6th   | 7th   | 8th   | Total |
|-----------------------------|-------|-------|-------|-------|
| 2016-2017                   | 97.2% | 96.8% | 96.8% | 96.9% |
| 2015-2016                   | 97.3% | 96.8% | 96.6% | 96.9% |
| 2014-2015                   | 97.0% | 96.8% | 96.3% | 96.7% |
| 2013-2014                   | 97.4% | 97.1% | 97.2% | 97.2% |
| 2012-2013                   | 96.6% | 97.5% | 96.4% | 96.8% |
| 2011-2012                   | 96.3% | 96.1% | 95.6% | 96.0% |
| Total number of tardies f   |       |       |       | 90.0% |

# English/Reading Failures by Grade Level



### Math Failures by Grade Level



#### Science Failures by Grade Level



# Social Studies Failures by Grade Level



#### **Elective Failures by Grade Level**



Ar