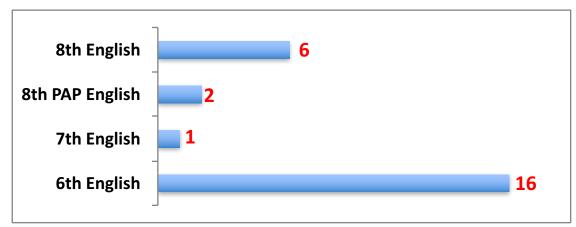

br>2 | <b>2</b><br>6<br>1<br>4<br>2<br>5 | 7<br>17<br>9<br>10<br>7<br>7<br>7<br>1<br>0<br>1<br>0<br>0<br>0<br>0<br>0   |  |  |

2

1

1

3

1

# 5th Six Weeks Dashboard 2016-2017

| endance Information for SMS | 6th   | 7th   | 8th   | Total |
|-----------------------------|-------|-------|-------|-------|
| 2016-2017                   | 97.2% | 96.8% | 96.8% | 96.9% |
| 2015-2016                   | 97.3% | 96.8% | 96.6% | 96.9% |
| 2014-2015                   | 97.0% | 96.8% | 96.3% | 96.7% |
| 2013-2014                   | 97.4% | 97.1% | 97.2% | 97.2% |
| 2012-2013                   | 96.6% | 97.5% | 96.4% | 96.8% |
| 2011-2012                   | 96.3% | 96.1% | 95.6% | 96.0% |
| Total number of tardies f   |       |       |       | 90.0% |

# English/Reading Failures by Grade Level



### Math Failures by Grade Level



#### Science Failures by Grade Level



# Social Studies Failures by Grade Level



#### **Elective Failures by Grade Level**



Ar