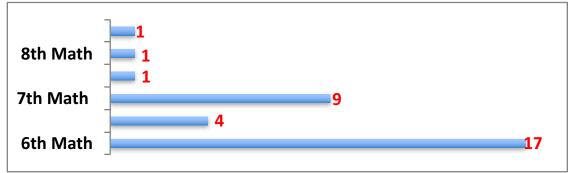

br>5 | 7<br>17<br>9<br>10<br>7<br>7<br>7<br>1<br>0<br>1<br>0<br>0<br>0<br>0<br>0   |  |  |

2

1

1

3

1

# 5th Six Weeks Dashboard 2016-2017

| endance Information for SMS | 6th   | 7th   | 8th   | Total |
|-----------------------------|-------|-------|-------|-------|
| 2016-2017                   | 97.2% | 96.8% | 96.8% | 96.9% |
| 2015-2016                   | 97.3% | 96.8% | 96.6% | 96.9% |
| 2014-2015                   | 97.0% | 96.8% | 96.3% | 96.7% |
| 2013-2014                   | 97.4% | 97.1% | 97.2% | 97.2% |
| 2012-2013                   | 96.6% | 97.5% | 96.4% | 96.8% |
| 2011-2012                   | 96.3% | 96.1% | 95.6% | 96.0% |
| Total number of tardies f   |       |       |       | 90.0% |

# English/Reading Failures by Grade Level



### Math Failures by Grade Level



#### Science Failures by Grade Level



# Social Studies Failures by Grade Level



#### **Elective Failures by Grade Level**



Ar