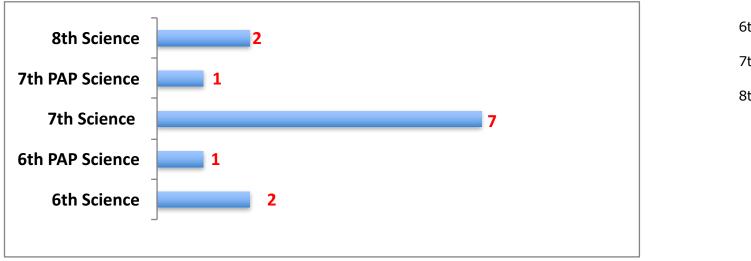

<br>1<br>0<br>1<br>0<br>0<br>0<br>0<br>0   |  |  |

2

1

1

3

1

# 5th Six Weeks Dashboard 2016-2017

| endance Information for SMS | 6th   | 7th   | 8th   | Total |
|-----------------------------|-------|-------|-------|-------|
| 2016-2017                   | 97.2% | 96.8% | 96.8% | 96.9% |
| 2015-2016                   | 97.3% | 96.8% | 96.6% | 96.9% |
| 2014-2015                   | 97.0% | 96.8% | 96.3% | 96.7% |
| 2013-2014                   | 97.4% | 97.1% | 97.2% | 97.2% |
| 2012-2013                   | 96.6% | 97.5% | 96.4% | 96.8% |
| 2011-2012                   | 96.3% | 96.1% | 95.6% | 96.0% |
| Total number of tardies f   |       |       |       | 90.0% |

# English/Reading Failures by Grade Level



### Math Failures by Grade Level



#### Science Failures by Grade Level



# Social Studies Failures by Grade Level



#### **Elective Failures by Grade Level**



Ar